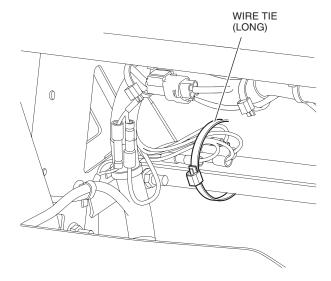

9. Install the horn at a 90 degree angle on the down tube. Connect the horn wire harness to the horn.

<Right front upper wheel well>

10. Secure the horn wire harness to the frame as shown using a long wire tie.