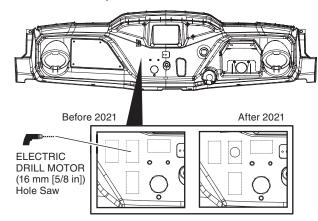

3. Using the molded template on the back side of the instrument panel (note differences based on model year below), drill a 16mm [5/8 in] hole.

<VIEW UNDER HOOD, BACK SIDE OF INSTRUMENT PANEL>

4. Install the horn switch into the hole in the instrument panel as shown.