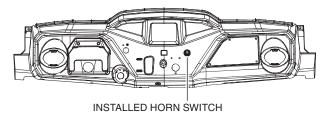

3. Using the molded template on the back side of the instrument panel (note differences based on model year below), drill a 16mm [5/8 in] hole.

<VIEW UNDER HOOD, BACK SIDE OF INSTRUMENT PANEL>

4. Install the horn switch into the hole in the instrument panel as shown.

<INSTRUMENT PANEL, VIEW FROM INSIDE THE CAB>

5. Secure the horn switch using two short wire ties to the vehicle harness as shown.

6. Expand horn band as shown.

7. Install the cushion to the band.

8. Install the assembled horn band to the right front frame down tube.