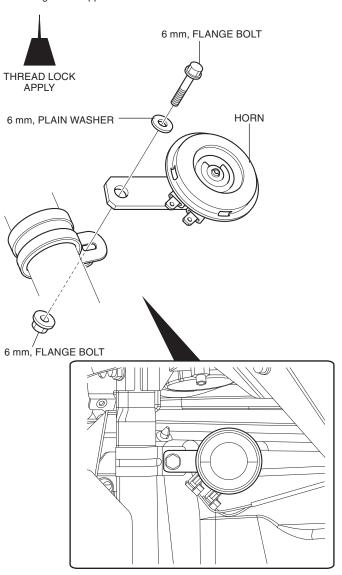

9. Install the horn at a 90 degree angle on the down tube. Connect the horn wire harness to the horn.

<Right front upper wheel well>

10. Secure the horn wire harness to the frame as shown using a long wire tie.