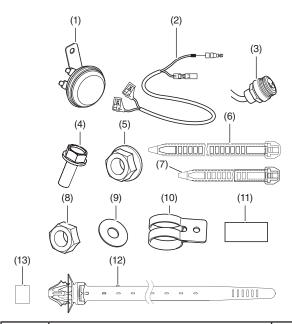

#### **PARTS LIST**

| No.  | Description                                                                          | Qty |
|------|--------------------------------------------------------------------------------------|-----|
| (1)  | Horn (P/N 08P75-HL5 -A00)                                                            | 1   |
| (2)  | Horn wire harness (included in 08Z71-<br>HL5-A00, sold separately as 08Z72-HL5 -A00) | 1   |
| (3)  | Horn switch                                                                          | 1   |
| (4)  | 16 mm, flange bolt                                                                   | 1   |
| (5)  | 6 mm, flange nut                                                                     | 1   |
| (6)  | Wire tie (long)                                                                      | 2   |
| (7)  | Wire tie (short)                                                                     | 2   |
| (8)  | 16 mm, hex nut                                                                       | 1   |
| (9)  | 6 mm, plain washer                                                                   | 1   |
| (10) | Horn band                                                                            | 1   |
| (11) | Band cushion                                                                         | 1   |
| (12) | Harness clip                                                                         | 1   |
| (13) | Installation Instructions URL                                                        | 1   |