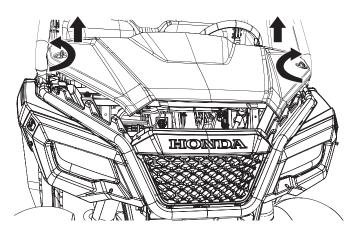

## **INSTALLATION**

1. Remove front hood by turning knobs in an outward direction and then pulling up as shown.

2. Disconnect the combination meter sub-harness 10P (Gray) connector.

Remove the four screws, two special bolts and combination meter/rear cover assembly.