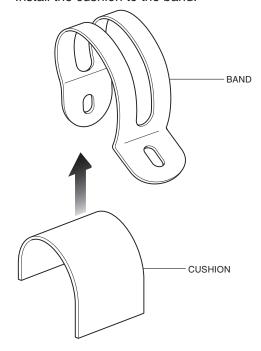

<INSTRUMENT PANEL, VIEW FROM INSIDE THE CAB>

5. Secure the horn switch using two short wire ties to the vehicle harness as shown.

6. Expand horn band as shown.

7. Install the cushion to the band.

8. Install the assembled horn band to the right front frame down tube.