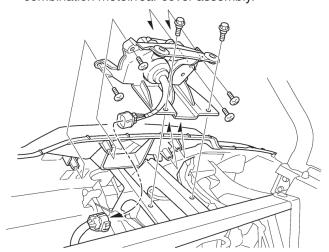

## **INSTALLATION**

1. Remove front hood by turning knobs in an outward direction and then pulling up as shown.

2. Disconnect the combination meter sub-harness 10P (Gray) connector.

Remove the four screws, two special bolts and combination meter/rear cover assembly.