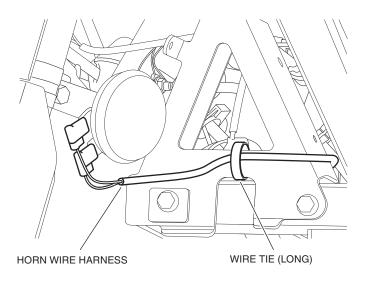

9. Install the horn at a 90 degree angle on the down tube. Connect the horn wire harness to the horn.

<Right front upper wheel well>

10. Secure the horn wire harness to the frame as shown using a long wire tie.