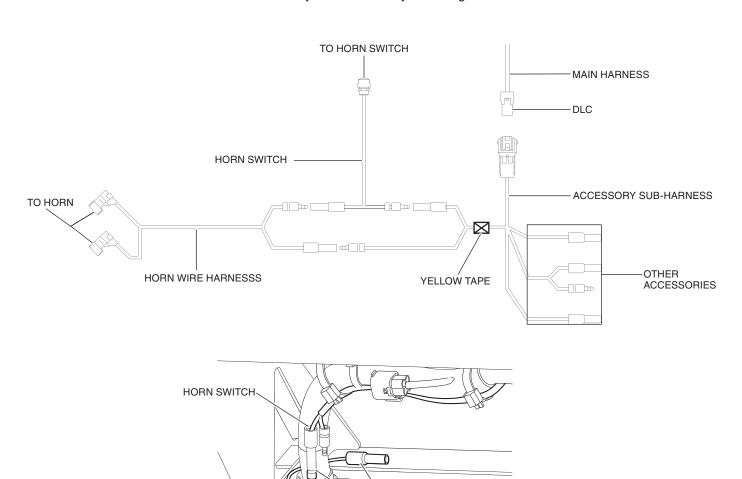

Connect the horn switch and the accessory sub-harness by matching the wire colors as shown.

HORN WIRE HARNESS

14. Remove the dummy cover (save) from the DLC and connect the accessory sub-harness to the DLC.

15. Secure the accessory sub-harness using one wire tie to the vehicle frame rail as shown.

16. Reinstall the removed parts in the reverse order of removal.