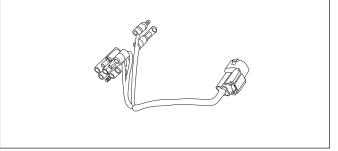

#### ACCESSORY SUB-HARNESS

(SOLD SEPERATELY)

P/N 08Z08-HL5 -A00

The accessory sub-harness is required for the installation of this accessory.

Connect the horn switch and the accessory sub-harness by matching the wire colors as shown.

HORN WIRE HARNESS

14. Remove the dummy cover (save) from the DLC and connect the accessory sub-harness to the DLC.