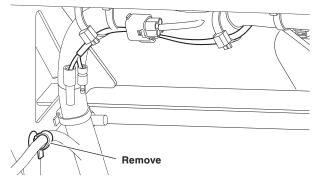

11. Remove the clip shown with care and avoiding wire damage.

12. Apply the new harness clip holding the horn wire harness and vehicle harness as shown.

13. Connect the horn wire harness to the horn switch by matching the wire colors as shown.