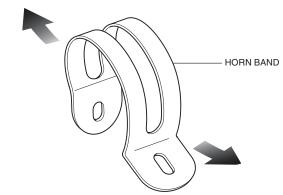

<INSTRUMENT PANEL, VIEW FROM INSIDE THE CAB>

5. Secure the horn switch using two short wire ties to the vehicle harness as shown.

6. Expand horn band as shown.

7. Install the cushion to the band.

8. Install the assembled horn band to the right front frame down tube.