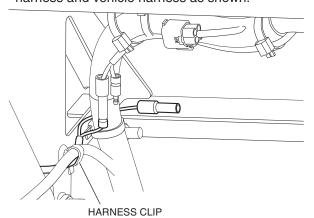

Connect the horn switch and the accessory sub-harness by matching the wire colors as shown.

HORN WIRE HARNESS

14. Remove the dummy cover (save) from the DLC and connect the accessory sub-harness to the DLC.