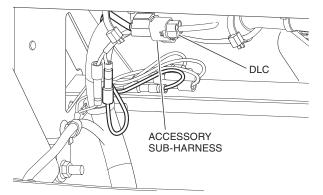

Connect the horn switch and the accessory sub-harness by matching the wire colors as shown.

HORN WIRE HARNESS

14. Remove the dummy cover (save) from the DLC and connect the accessory sub-harness to the DLC.

15. Secure the accessory sub-harness using one wire tie to the vehicle frame rail as shown.

16. Reinstall the removed parts in the reverse order of removal.