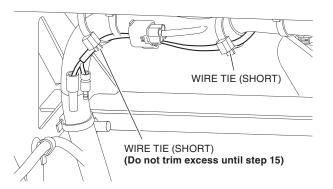

<INSTRUMENT PANEL, VIEW FROM INSIDE THE CAB>

5. Secure the horn switch using two short wire ties to the vehicle harness as shown.

6. Expand horn band as shown.

7. Install the cushion to the band.

8. Install the assembled horn band to the right front frame down tube.

9. Install the horn at a 90 degree angle on the down tube. Connect the horn wire harness to the horn.

<Right front upper wheel well>

10. Secure the horn wire harness to the frame as shown using a long wire tie.