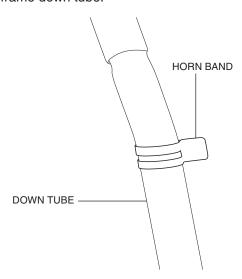

<INSTRUMENT PANEL, VIEW FROM INSIDE THE CAB>

5. Secure the horn switch using two short wire ties to the vehicle harness as shown.

6. Expand horn band as shown.

7. Install the cushion to the band.

8. Install the assembled horn band to the right front frame down tube.