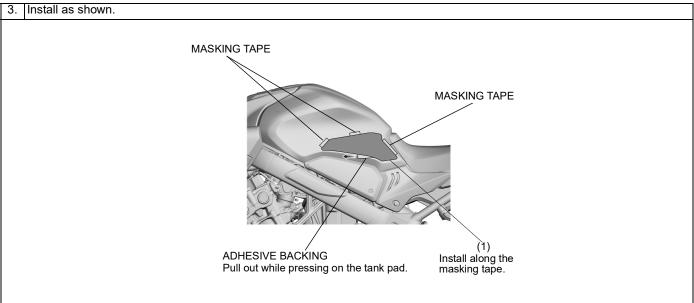

# **INSTALLATION**

- 4. Remove the masking tape and apply adequate pressure to the attached tank side sticker.
- 5. Install the right tank side sticker in the same manner as the left side.