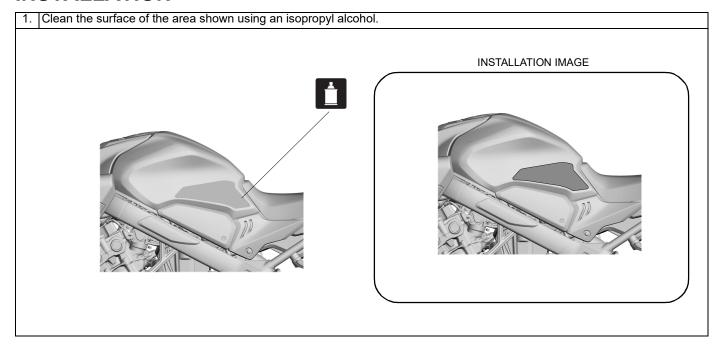

#### NOTE:

- Heat the bonding surfaces with a hair dryer if the ambient air temperature is below 21°C (70°F).
- The adhesive reaches full strength in 72 hours. Wait at least 24 hours before riding your motorcycle.
- Take care not to damage the painted surfaces of the motorcycle.