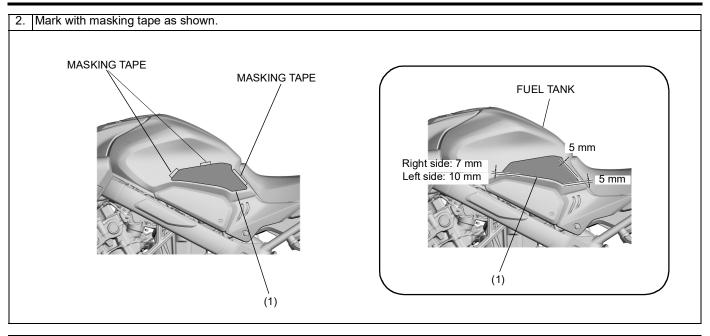

# **INSTALLATION**

- 4. Remove the masking tape and apply adequate pressure to the attached tank side sticker.
- 5. Install the right tank side sticker in the same manner as the left side.