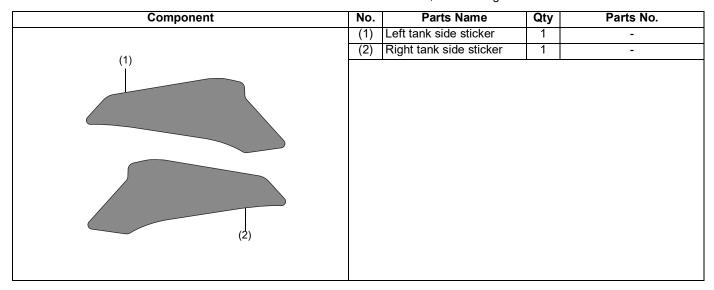

### TANK SIDE STICKER

| Accessory Name    | Parts Number  | Application Model | Issue Date | Publication No. | FRT   |
|-------------------|---------------|-------------------|------------|-----------------|-------|
| TANK SIDE STICKER | 08F72-MKY-E00 | CBR650RA          | 2023.11    | MII             | 0.1 H |

# **PARTS LIST**

When the instruction manual and installation instructions are included in this kit, be sure to give them to the customer.