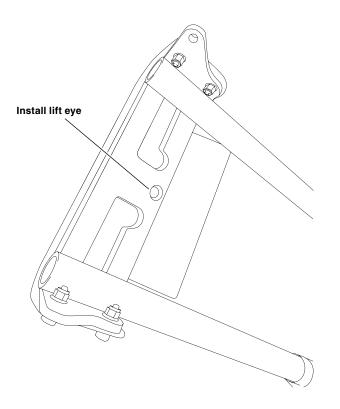

## INSTALLATION

 Install the plow skid plate on the plow tubes using four 8 x 20 mm hex bolts and four 8 mm flange nuts. The nuts will be on the inside.

2. Install the 12 mm lift eye through the hole marked in the picture below by inserting the 12 x 40 mm bolt through the bottom and screwing the lift eye onto it.