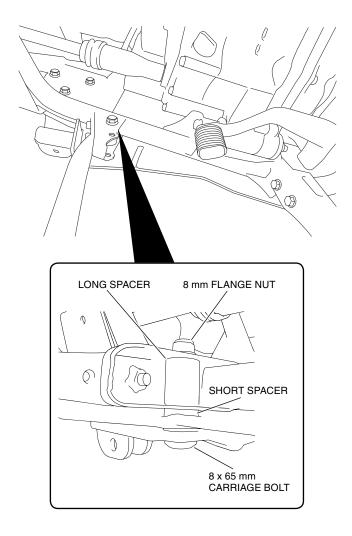

9. Refer to the Service Manual and reinstall the skid plate. (Accessory skid plate shown in remaining steps.)

10. Assemble the plow plate as shown using four 8 x 60 mm carriage bolts and the plow mount spacers.

 Loosely thread four 8 mm flange nuts onto the 8 x 60 mm carriage bolts to hold the plow plate in position.

12. Install the remaining hardware as shown on both sides.

- 13. Tighten all bolts to the specification in the Torque Chart.
- 14. Refer to the Service Manual and reinstall the center mudguards and side covers.