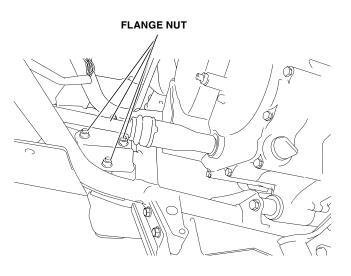

- 6. Refer to the Service Manual and remove the skid plate.
- 7. Drill 1 inch holes in the skid plate at the positions marked in Steps 4 and 5.
- 8. Place the plow clamps into position on the frame tubes as shown. Temporarily thread an 8 mm bolt through the plow clamps to hold them in place.

9. Refer to the Service Manual and reinstall the skid plate. (Accessory skid plate shown in remaining steps.)

10. Assemble the plow plate as shown using four 8 x 60 mm carriage bolts and the plow mount spacers.