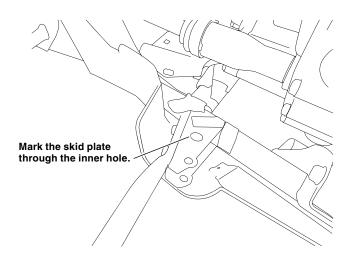

#### NOTE:

- Skip steps 4, 5 and 7 if using the accessory aluminum skid plate.
- 4. Transfer the center of the inner hole in the frame to the original skid plate with a mark (both sides).

5. Place the upper skid plate clamp on the frame in the proper location and mark the center of all four holes on the original skid plate.