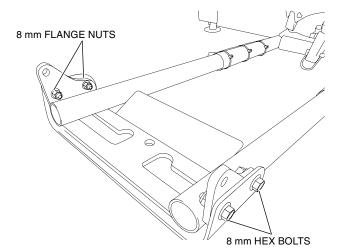

- 6. Refer to the Service Manual and remove the skid plate.
- 7. Drill 1 inch holes in the skid plate at the positions marked in Steps 4 and 5.
- 8. Place the plow clamps into position on the frame tubes as shown. Temporarily thread an 8 mm bolt through the plow clamps to hold them in place.

9. Refer to the Service Manual and reinstall the skid plate. (Accessory skid plate shown in remaining steps.)

10. Assemble the plow plate as shown using four 8 x 60 mm carriage bolts and the plow mount spacers.