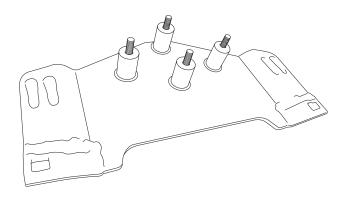

#### NOTE:

- Skip steps 4, 5 and 7 if using the accessory aluminum skid plate.
- 4. Transfer the center of the inner hole in the frame to the original skid plate with a mark (both sides).

5. Place the upper skid plate clamp on the frame in the proper location and mark the center of all four holes on the original skid plate.

- 6. Refer to the Service Manual and remove the skid plate.
- 7. Drill 1 inch holes in the skid plate at the positions marked in Steps 4 and 5.
- 8. Place the plow clamps into position on the frame tubes as shown. Temporarily thread an 8 mm bolt through the plow clamps to hold them in place.