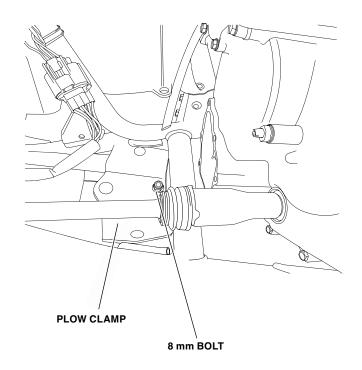

- 6. Refer to the Service Manual and remove the skid plate.
- 7. Drill 1 inch holes in the skid plate at the positions marked in Steps 4 and 5.
- 8. Place the plow clamps into position on the frame tubes as shown. Temporarily thread an 8 mm bolt through the plow clamps to hold them in place.