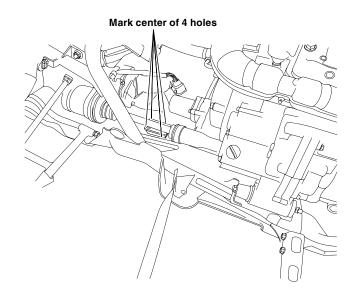

#### NOTE:

- Skip steps 4, 5 and 7 if using the accessory aluminum skid plate.
- 4. Transfer the center of the inner hole in the frame to the original skid plate with a mark (both sides).

5. Place the upper skid plate clamp on the frame in the proper location and mark the center of all four holes on the original skid plate.