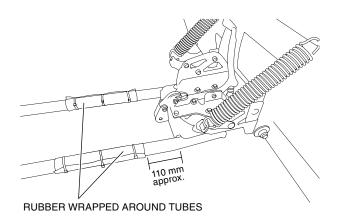

15. Wrap each push tube with a piece of rubber approximately 110 mm from the joint between the push tube bracket and the tube. Secure each piece with three zip ties and cut off the ends of the zip ties.