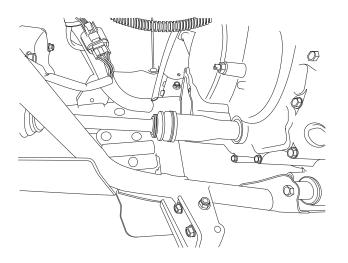

- 6. Refer to the Service Manual and remove the skid plate.
- 7. Drill 1 inch holes in the skid plate at the positions marked in Steps 4 and 5.
- 8. Place the plow clamps into position on the frame tubes as shown. Temporarily thread an 8 mm bolt through the plow clamps to hold them in place.

9. Refer to the Service Manual and reinstall the skid plate. (Accessory skid plate shown in remaining steps.)

10. Assemble the plow plate as shown using four 8 x 60 mm carriage bolts and the plow mount spacers.