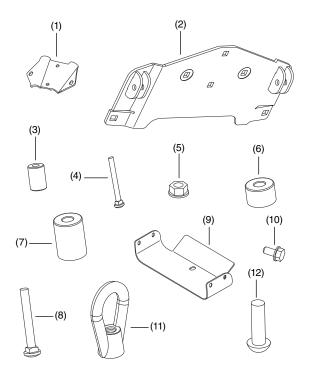

# PARTS LIST

| No.  | Description                | Qty |  |
|------|----------------------------|-----|--|
| (1)  | Plow clamp                 | 2   |  |
| (2)  | Plow plate                 | 1   |  |
| (3)  | Plow mount spacer          | 4   |  |
| (4)  | 8 x 60 mm carriage bolt    | 4   |  |
| (5)  | 8 mm flange nut            | 10  |  |
| (6)  | Short spacer               | 2   |  |
| (7)  | Long spacer                | 2   |  |
| (8)  | 8 x 65 mm carriage bolt    | 2   |  |
| (9)  | Plow skid plate            | 1   |  |
| (10) | 8 x 20 mm hex bolt         | 4   |  |
| (11) | 12 mm lift eye             | 1   |  |
| (12) | 12 x 40 mm hex socket bolt | 1   |  |